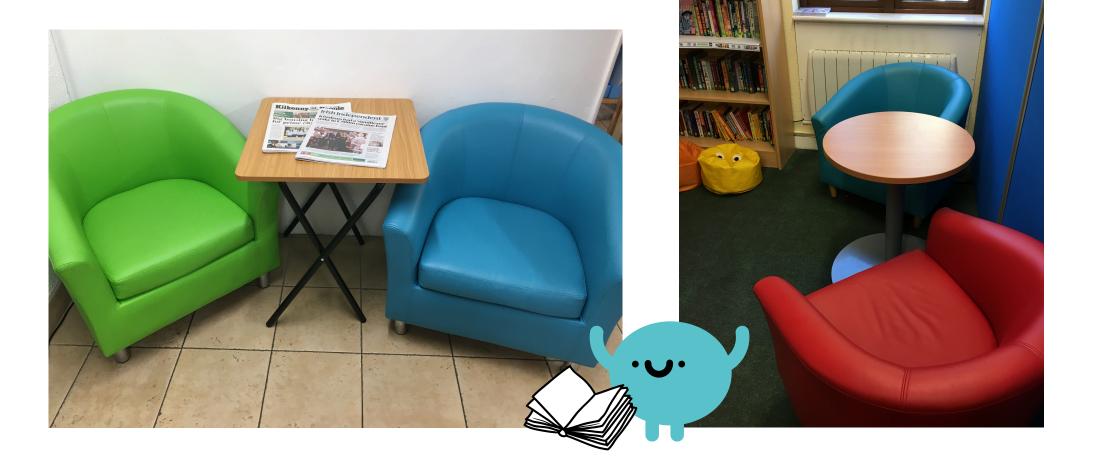

# A lot of people us the library and sometimes it can be noisy.

There are some spaces I can sit quietly upstairs and

downstairs.