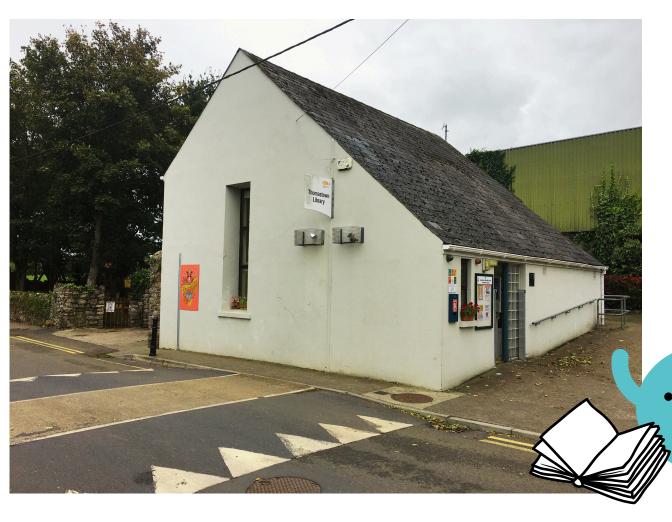

# a visit to Thomastown library







### If you are coming by car, you can park across the road in the free car park.



There is pedestrian crossing to help you get safely from the car park to the library.

You are very welcome.

Please come in.

There are many things you can do in the library.

You can find out about some of them here on the notice board.

This is the entrance.



### Inside there is a special childrens area with lots of books for you to look at and choose.





You can sit and look at books here.

# There are lots of different books for children of all ages and reading levels.





You can choose your own book to take home with you if you are a member.





You can bring them to the desk or check them out yourself at the self-service machine.

It is important that I try to follow the <u>rules</u> whe