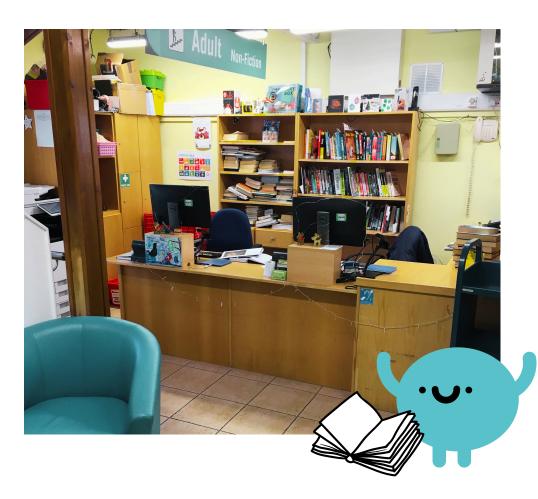

# There are lots of different books for children of all ages and reading levels.

You can choose your own book to take home with you if you are a member.

You can bring them to the desk or check them out yourself at the self-service machine.