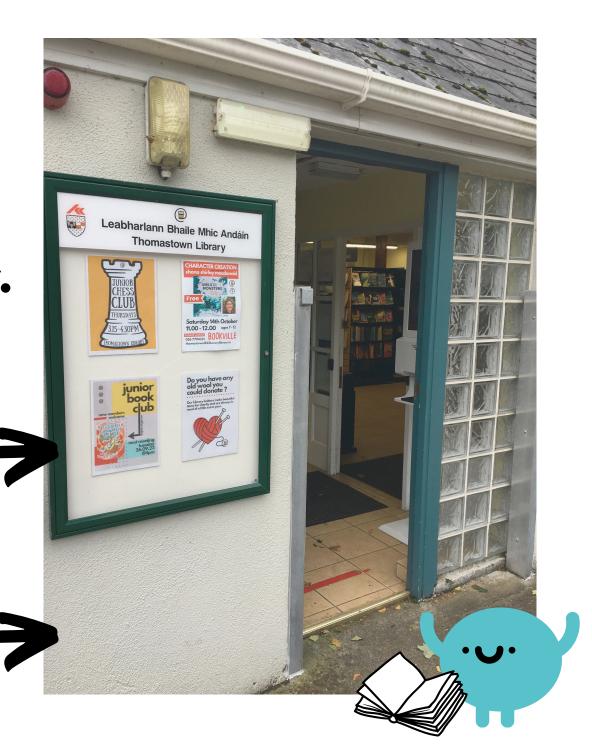

There are many things you can do in the library.

You can find out about some of them here on the notice board.

This is the entrance.