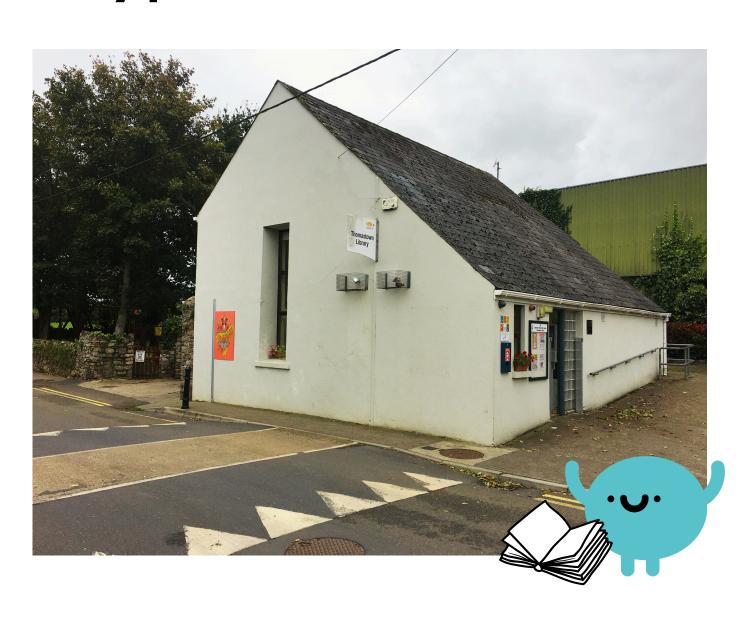

# a visit to Thomastown library

### If you are coming by car, you can park across the road in the free car park.

There is pedestrian crossing to help you get safely from the car park to the library.

You are very welcome.

Please come in.

There are many things you can do in the library.

You can find out about some of them here on the notice board.

This is the entrance.