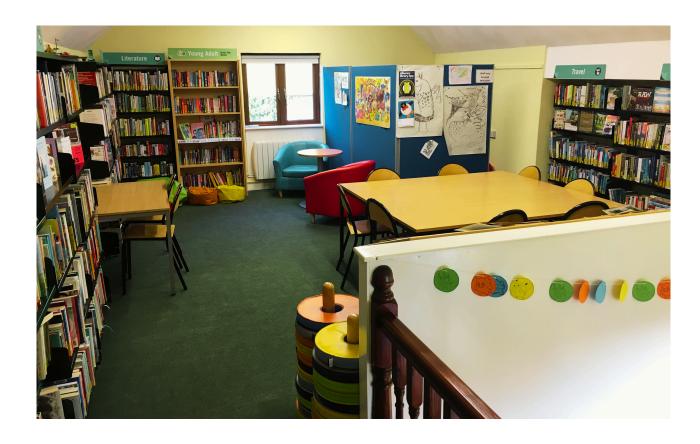

There are some stairs in the library with hand rails if you need them.

Upstairs there is lots of space and it is where the storytime and craft takes place.

# Upstairs there are lots of other books to look at on subjects like travel, history, cooking and art.