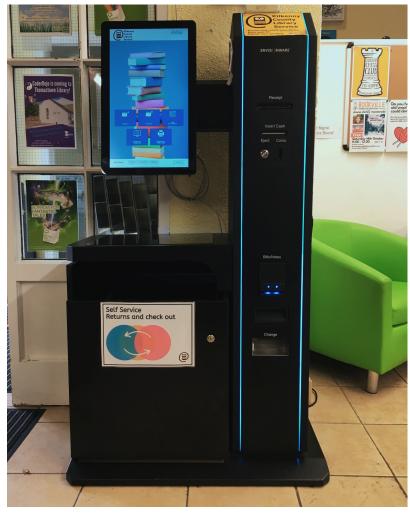

# There are lots of different books for children of all ages and reading levels.

You can choose your own book to take home with you if you are a member.

You can bring them to the desk or check them out yourself at the self-service machine.