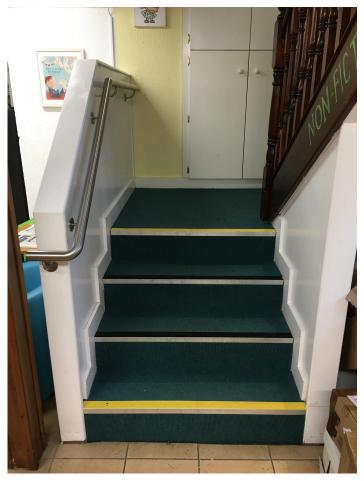

There are some stairs in the library with hand rails if you need them.

Upstairs there is lots of space and it is where the storytime and craft takes place.